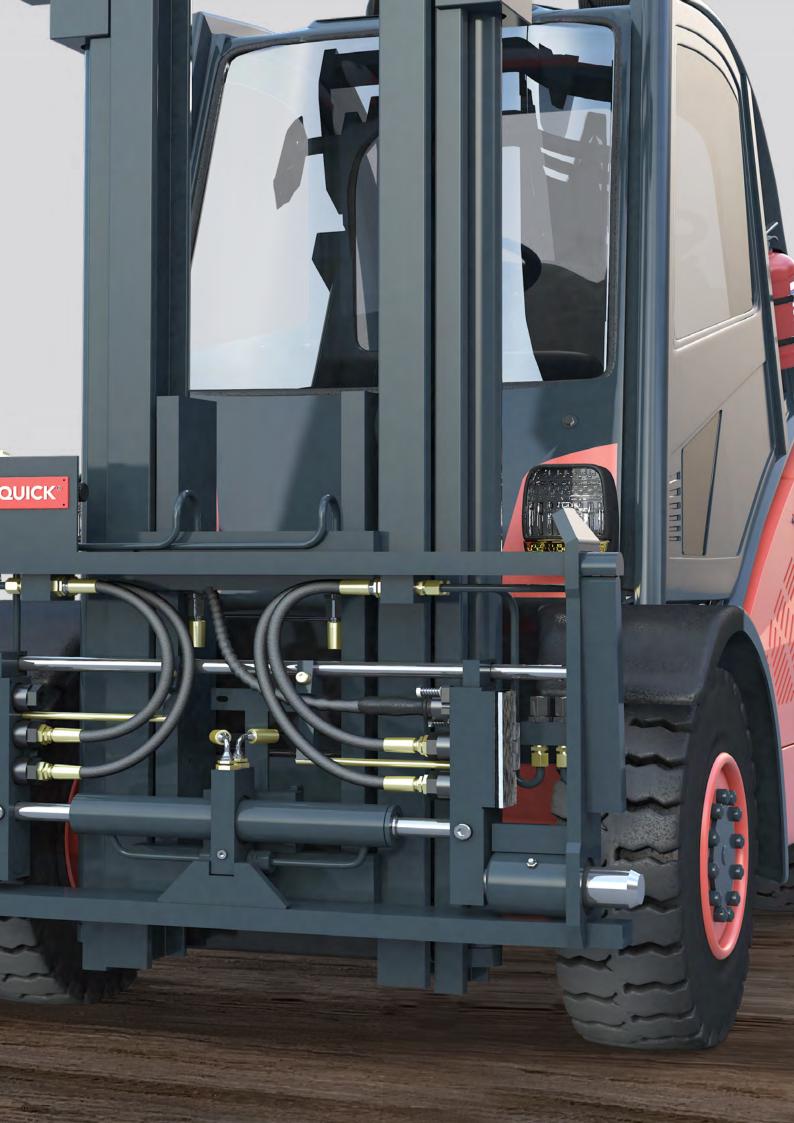

#### SAFE QUICK COUPLER SYSTEM

OilQuick quick coupler systems are safe and secure. Safety features include a hose break valve, a system for constantly readjusting the locking plungers hydraulically, a lock switch with double function, a warning light and alarm.

### FAST AND EFFICIENT

The OilQuick quick coupler system OQT enables the operator to change over quickly between various mechanical and hydraulic attachments from inside the cab. As a result, he has the right tool for the job in every situation, can work faster and more efficiently.