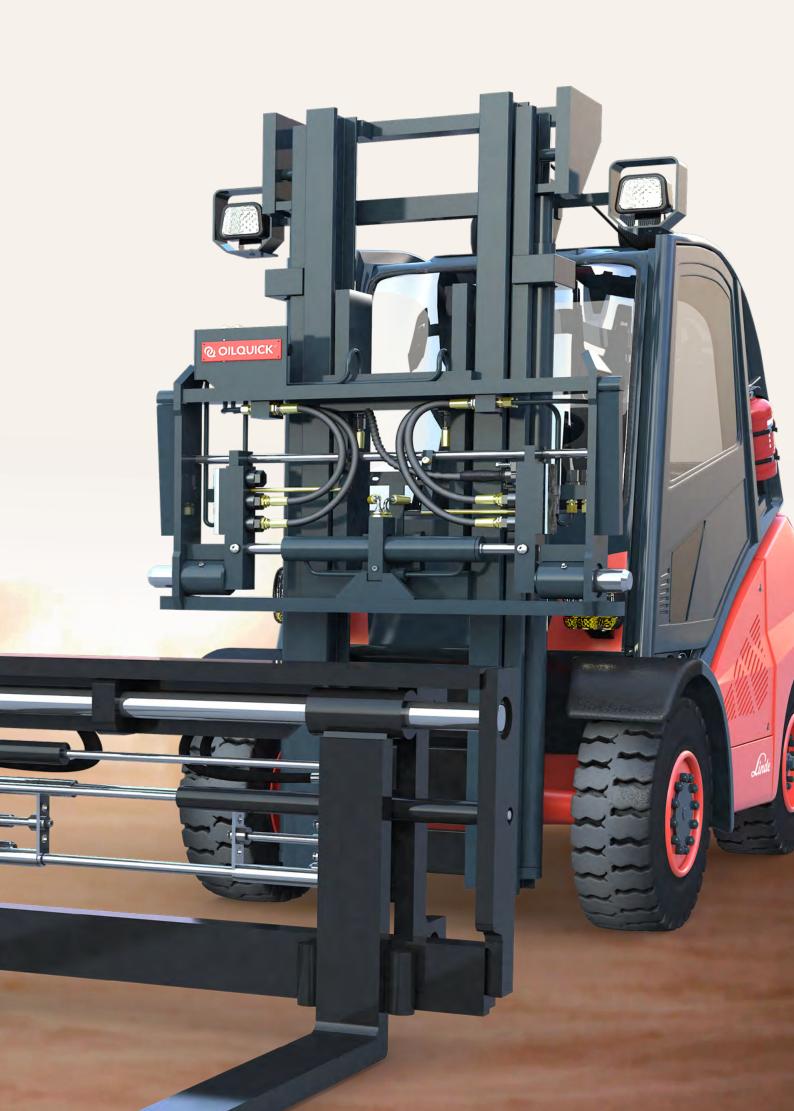

## CHANGE HYDRAULIC ATTACHMENTS IN SECONDS

OilQuick is an automatic quick coupler system for forklift trucks, which allows hydraulic work tools to be connected and disconnected from the drivers cab.

The operator can change between various work tools within a few seconds, such as pallet forks with hydraulic tine adjustment, bale clamps, rotating bale clamps etc. You will therefore always have the right attachment for the job.

OilQuick launched the world's first quick coupler system on the market in 1993, which is still regarded as the most advanced today. The system can be supplied in various models for machines from 1 to 9 tons. The OilQuick system will not only make your forklift truck but also your company more flexible, competitive and cost effective.

### FAST AND EFFICIENT

The OilQuick quick coupler system OQT enables the operator to change over quickly between various mechanical and hydraulic attachments from inside the cab. As a result, he has the right tool for the job in every situation, can work faster and more efficiently.